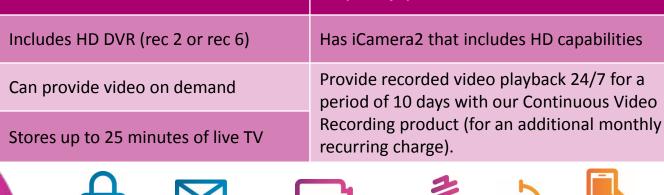

15 second camera recordings based on rulebased events

- For example, a customer can set a rule to record a clip every time the front door opens
- Homelife mobile app
  enables access to:
  - Security system
  - Lights
  - Thermostat
  - Small appliances
  - Door locks